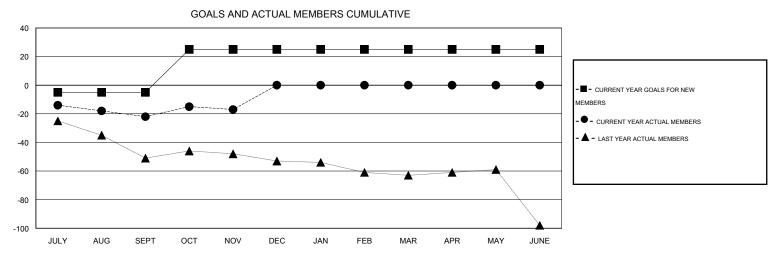

## **LOCATION NEW HAMPSHIRE**

| GMT: ED LEC   | IUS              | LOCATION NEW HAMPSHIRE |                  |                  |                       |                    |                                     |                    | GMT CA 1         |  |
|---------------|------------------|------------------------|------------------|------------------|-----------------------|--------------------|-------------------------------------|--------------------|------------------|--|
|               |                  | Clubs                  |                  |                  |                       |                    | Members                             |                    |                  |  |
|               | RESU             | ILTS FOR 2016-2017     | 7                |                  | RESULTS FOR 2016-2017 |                    |                                     |                    |                  |  |
| QUARTER       | NEW CLUB<br>GOAL | NEW CLUBS              | DROPPED<br>CLUBS | NET<br>GAIN/LOSS | QUARTER               | NEW MEMBER<br>GOAL | CHARTER AND<br>NEW MEMBERS<br>ADDED | DROPPED<br>MEMBERS | NET<br>GAIN/LOSS |  |
| JULY/AUG/SEPT | 0                | 0                      | 0                | 0                | JULY/AUG/SEPT         | -5                 | 30                                  | 52                 | -22              |  |
| OCT/NOV/DEC   | 1                | 0                      | 0                | 0                | OCT/NOV/DEC           | 30                 | 23                                  | 18                 | 5                |  |
| JAN/FEB/MAR   | 0                | 0                      | 0                | 0                | JAN/FEB/MAR           | 0                  | 0                                   | 0                  | 0                |  |
| APR/MAY/JUNE  | 0                | 0                      | 0                | 0                | APR/MAY/JUNE          | 0                  | 0                                   | 0                  | 0                |  |